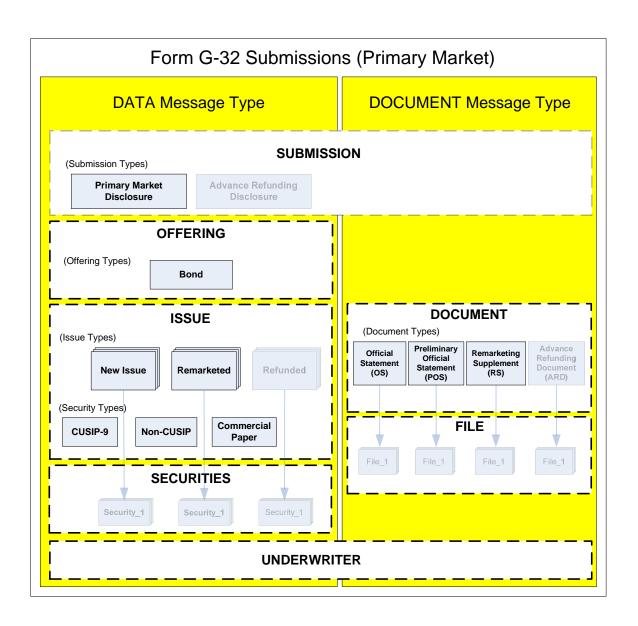

## PRIMARY MARKET SUBMISSION DATA TAG MAPPING

Set forth below are the information types and allowed values associated with primary market disclosure data and document messages. All primary market data messages will include a submission type of "primary market disclosure" with an offering type of "bond." Issue and security types are included as appropriate to describe the nature of the offering. Three types of documents may be submitted in a primary market disclosure submission: official statements, preliminary official statements and remarketing supplements. Normally, a document will consist of a single PDF file. If a document consists of multiple files, each file must be submitted in a separate document message.