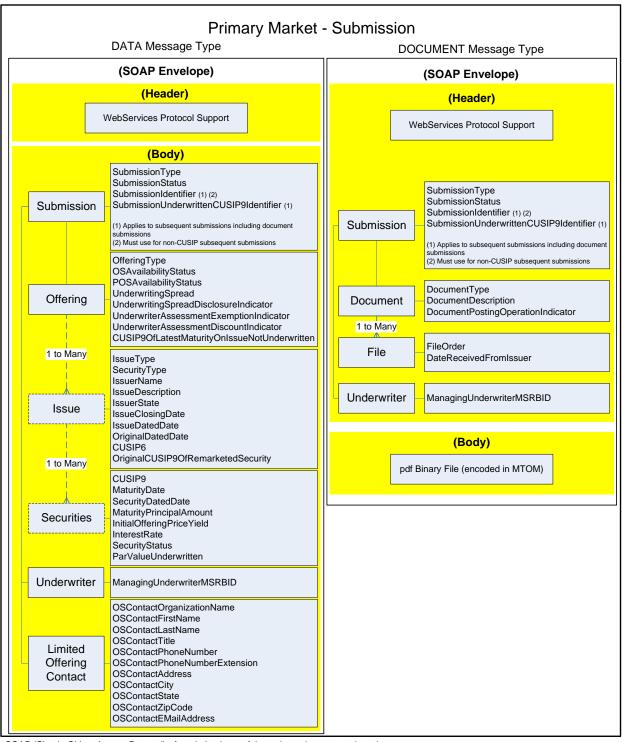

## PRIMARY MARKET SUBMISSION DATA TAG MAPPING

Set forth below are the information types and allowed values associated with primary market disclosure data and document messages. All primary market data messages will include a submission type of "primary market disclosure" with an offering type of "bond." Issue and security types are included as appropriate to describe the nature of the offering. Three types of documents may be submitted in a primary market disclosure submission: official statements, preliminary official statements and remarketing supplements. Normally, a document will consist of a single PDF file. If a document consists of multiple files, each file must be submitted in a separate document message.

SOAP (Simple Object Access Protocol) - foundation layer of the web services protocol stack MTOM (SOAP Message Transmission Optimization Mechanism) - a method of efficiently sending binary data to and from web services